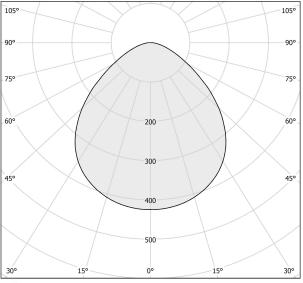

|
| COLOUR TOLLERANCES       | SDCM 3              |
| PACKING DIMENSIONS (CM)  | 13,0 × 24,0 × 12,0  |
|                          |                     |



Suspension lighting fixture for interiors, with direct light emission.

 $\label{eq:decomposition} \mbox{Die-cast aluminium structure in white, black, bronze, mat brass or titanium polyacrylic}$ paint.

Modelled acrylic diffuser with mat finish.

Aluminium closing disk in polyacrylic paint.

Suspension kit with rod in brass tube in polyacrylic paint.

3m (118,1") long suspension and power cable in transparent PVC.

Power canopy with pickled sheet metal ceiling bracket and extruded aluminium covering in white, black, bronze, mat brass or titanium polyacrylic paint.







#### **Technical drawing**





#### Polar diagram



# **PANZERI**

### Bella

#### Accessories / structure

YPL05207.015

C€ EHI ≚

Ivory pleated fabric lampshade, simple snap installation.