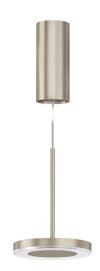

Suspension lighting fixture for interiors, with direct light emission.

 $\label{eq:decomposition} \mbox{Die-cast aluminium structure in white, black, bronze, mat brass or titanium polyacrylic}$ paint.

Modelled acrylic diffuser with mat finish.

Aluminium closing disk in polyacrylic paint.

Suspension kit with rod in brass tube in polyacrylic paint.

3m (118,1") long suspension and power cable in transparent PVC.

Power canopy with pickled sheet metal ceiling bracket and extruded aluminium covering in white, black, bronze, mat brass or titanium polyacrylic paint.