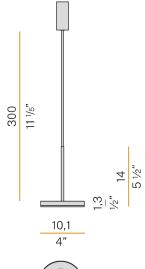

DEGREE        | IP40                |
| COLOUR TOLLERANCES       | SDCM 3              |
| PACKING DIMENSIONS (CM)  | 13,0 × 24,0 × 12,0  |
|                          |                     |



Suspension lighting fixture for interiors, with direct light emission.

 $\label{eq:decomposition} \mbox{Die-cast aluminium structure in white, black, bronze, mat brass or titanium polyacrylic}$ paint.

Modelled acrylic diffuser with mat finish.

Aluminium closing disk in polyacrylic paint.

Suspension kit with rod in brass tube in polyacrylic paint.

3m (118,1") long suspension and power cable in transparent PVC.

Power canopy with pickled sheet metal ceiling bracket and extruded aluminium covering in white, black, bronze, mat brass or titanium polyacrylic paint.







#### **Technical drawing**





#### Polar diagram



# **PANZERI**

### Bella

#### Accessories / structure

YPL05207.015

C€ EHI ≚

Ivory pleated fabric lampshade, simple snap installation.